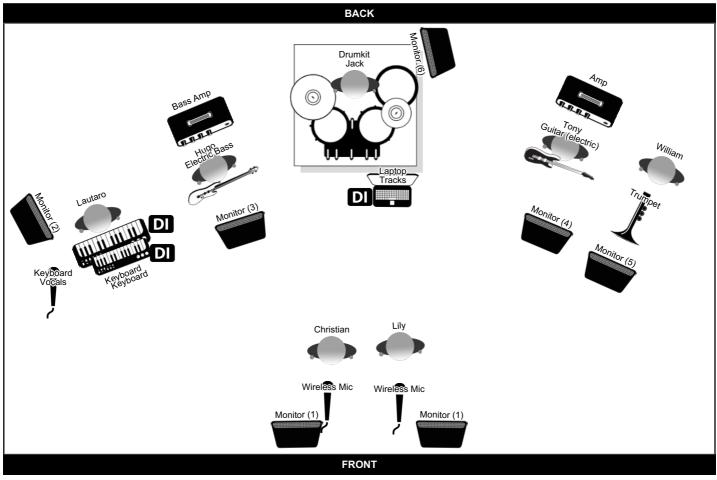

## Salsa Kingz (7 Piece Medium Size (1 x Horn)) Contact: Christian Guerrero (+61 407 709 477 / info@salsakingz.com)

| Instrument                           |                                                                                                                                        |
|--------------------------------------|----------------------------------------------------------------------------------------------------------------------------------------|
| Drumkit, Laptop Tracks, Wireless Mic |                                                                                                                                        |
| Keyboard, Keyboard, Keyboard Vocals  |                                                                                                                                        |
| Amp, Guitar (electric)               |                                                                                                                                        |
| Wireless Mic                         |                                                                                                                                        |
| Bass Amp, Electric Bass              |                                                                                                                                        |
|                                      |                                                                                                                                        |
| Trumpet                              |                                                                                                                                        |
|                                      | Drumkit, Laptop Tracks, Wireless Mic<br>Keyboard, Keyboard Vocals<br>Amp, Guitar (electric)<br>Wireless Mic<br>Bass Amp, Electric Bass |

## Salsa Kingz (7 Piece Medium Size (1 x Horn)) Contact: Christian Guerrero (+61 407 709 477 / info@salsakingz.com)

| Channel list |             |                       |                       |             |  |
|--------------|-------------|-----------------------|-----------------------|-------------|--|
| Channel      | Band Member | Instrument            | Mic / DI              | Insert      |  |
| 1            | Jack        | Drum Kit              | Kick Mic              | Compression |  |
| 2            | Jack        | Drum Kit              | Snare Mic             |             |  |
| 3            | Jack        | Drum Kit              | Tom 1                 |             |  |
| 4            | Jack        | Drum Kit              | Tom 2                 |             |  |
| 5            | Jack        | Drum Kit              | Floor Tom             |             |  |
| 6            | Jack        | Drum Kit              | Bell                  |             |  |
| 7            | Jack        | Drum Kit              | KIT Over Head         |             |  |
| 8            | Tony        | Electric Guitar - Ins | DI or mic ELCT.GUITAR |             |  |
| 9            | Hugo        | Hugo                  | BASS Guit (D.I.)      |             |  |
| 10           | Jack        | 1 (Jack )             |                       |             |  |
| 11           | Jack        | 1 (Jack )             |                       |             |  |
| 12           | Christian   | 1 (Christian)         |                       |             |  |
| 13           | Lautaro     | 1 (Lautaro)           |                       |             |  |
| 14           | William     | 1 (William)           |                       |             |  |