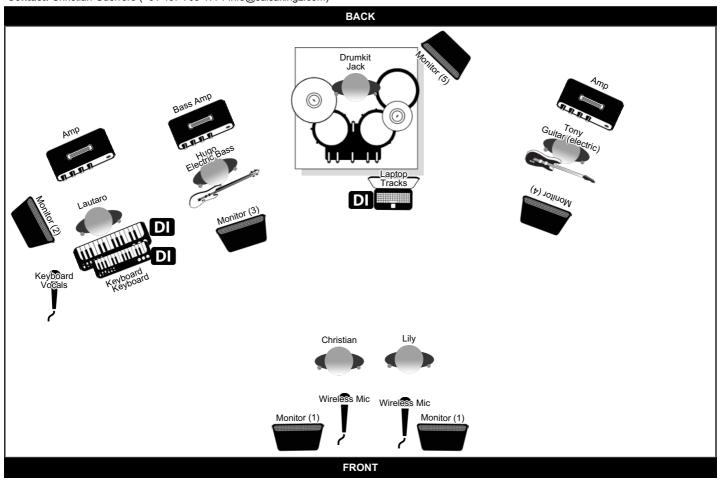

#### **Extra Info**

# Salsa Kingz (6 Piece Medium Size) Contact: Christian Guerrero (+61 407 709 477 / info@salsakingz.com)

### Line Up

| Name      | Instrument                           |  |
|-----------|--------------------------------------|--|
| Jack      | Drumkit, Laptop Tracks, Wireless Mic |  |
| Lautaro   | Amp, Keyboard, Keyboard Vocals       |  |
| Tony      | Amp, Guitar (electric)               |  |
| Christian | Wireless Mic                         |  |
| Hugo      | Bass Amp, Electric Bass              |  |
| Lily      |                                      |  |